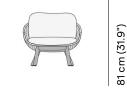

Lounge chair



designed by **Robin Hapelt** 





 FEATURES
 Knock-down

 OPTIONS
 Protective cover

#### Available in

FRAME - FINISHING



HFTK 1B02 teak natural pepper



HFTS 1B01 teak scuro anthracite

# Manutti

manutti.com





designed by **Robin Hapelt** 



## Suggested colour combinations



SALTY WHITE

# Manutti

manutti.com





designed by **Robin Hapelt** 



#### **Technical drawing**



67 cm (26.4")





### Maintenance

To maintain and protect your Manutti pieces, we've developed a series of products that will guarantee their extended lifespan and your carefree enjoyment for many years to come.

- Manutti Care line kit
- <u>Cushion Boxes</u>
- Protective Covers

# Manutti





designed by **Robin Hapelt** 



### More in this collection



### Matching collections