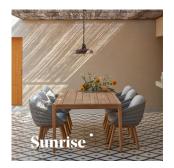

ounge chair



designed by **Robin Hapelt** 





 FEATURES
 Knock-down

 OPTIONS
 Protective cover

#### Available in

FRAME - FINISHING



HFTK 1B02 teak natural pepper



HFTS 1B01 teak scuro anthracite

# Manutti

manutti.com





designed by **Robin Hapelt** 



## Suggested colour combinations



SALTY WHITE

# Manutti

manutti.com





designed by **Robin Hapelt** 



#### **Technical drawing**



67 cm (26.4")





### Maintenance

To maintain and protect your Manutti pieces, we've developed a series of products that will guarantee their extended lifespan and your carefree enjoyment for many years to come.

- Manutti Care line kit
- <u>Cushion Boxes</u>
- Protective Covers

# Manutti





designed by **Robin Hapelt** 



### More in this collection



### Matching collections