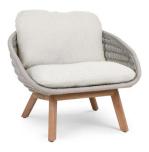

Lounge chair

designed by **Robin Hapelt** 

 FEATURES
 Knock-down

 OPTIONS
 Protective cover

#### Available in

FRAME - FINISHING

HFTK 1B02 teak natural pepper

HFTS 1B01 teak scuro anthracite

# Manutti

manutti.com

designed by **Robin Hapelt** 