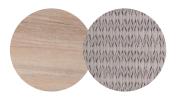

#### Available in

FRAME - FINISHING

HFTK 1B02 teak natural pepper

HFTS 1B01 teak scuro anthracite

## Suggested colour combinations

SALTY WHITE