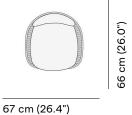

Lounge chair



designed by **Robin Hapelt** 





 FEATURES
 Knock-down

 OPTIONS
 Protective cover

#### Available in

FRAME - FINISHING



HFTK 1B02 teak natural pepper



HFTS 1B01 teak scuro anthracite

# Manutti

manutti.com





designed by **Robin Hapelt** 



## Suggested colour combinations



SALTY WHITE

# Manutti

manutti.com





designed by **Robin Hapelt** 



#### **Technical drawing**



67 cm (26.4")





### Maintenance

To maintain and protect your Manutti pieces, we've developed a series of products that will guarantee their extended lifespan and your carefree enjoyment for many years to come.

- Manutti Care line kit
- <u>Cushion Boxes</u>
- Protective Covers

# Manutti





designed by **Robin Hapelt** 



### More in this collection



### Matching collections