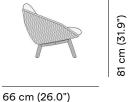

Lounge chair



designed by **Robin Hapelt** 





 FEATURES
 Knock-down

 OPTIONS
 Protective cover

#### Available in

FRAME - FINISHING



HFTK 1B02 teak natural pepper



HFTS 1B01 teak scuro anthracite

# Manutti

manutti.com





designed by **Robin Hapelt** 



## Suggested colour combinations



SALTY WHITE

# Manutti

manutti.com





designed by **Robin Hapelt** 



#### **Technical drawing**



67 cm (26.4")





### Maintenance

To maintain and protect your Manutti pieces, we've developed a series of products that will guarantee their extended lifespan and your carefree enjoyment for many years to come.

- Manutti Care line kit
- <u>Cushion Boxes</u>
- Protective Covers

# Manutti





designed by **Robin Hapelt** 



### More in this collection



### Matching collections