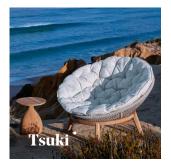

Lounge chair

designed by **Robin Hapelt** 

 FEATURES
 Knock-down

 OPTIONS
 Protective cover

#### Available in

FRAME - FINISHING

HFTK 1B02 teak natural pepper

HFTS 1B01 teak scuro anthracite