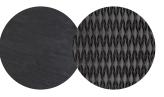

#### Available in

FRAME - FINISHING

HFTK 1B02 teak natural pepper

HFTS 1B01 teak scuro anthracite

## Suggested colour combinations

SALTY WHITE